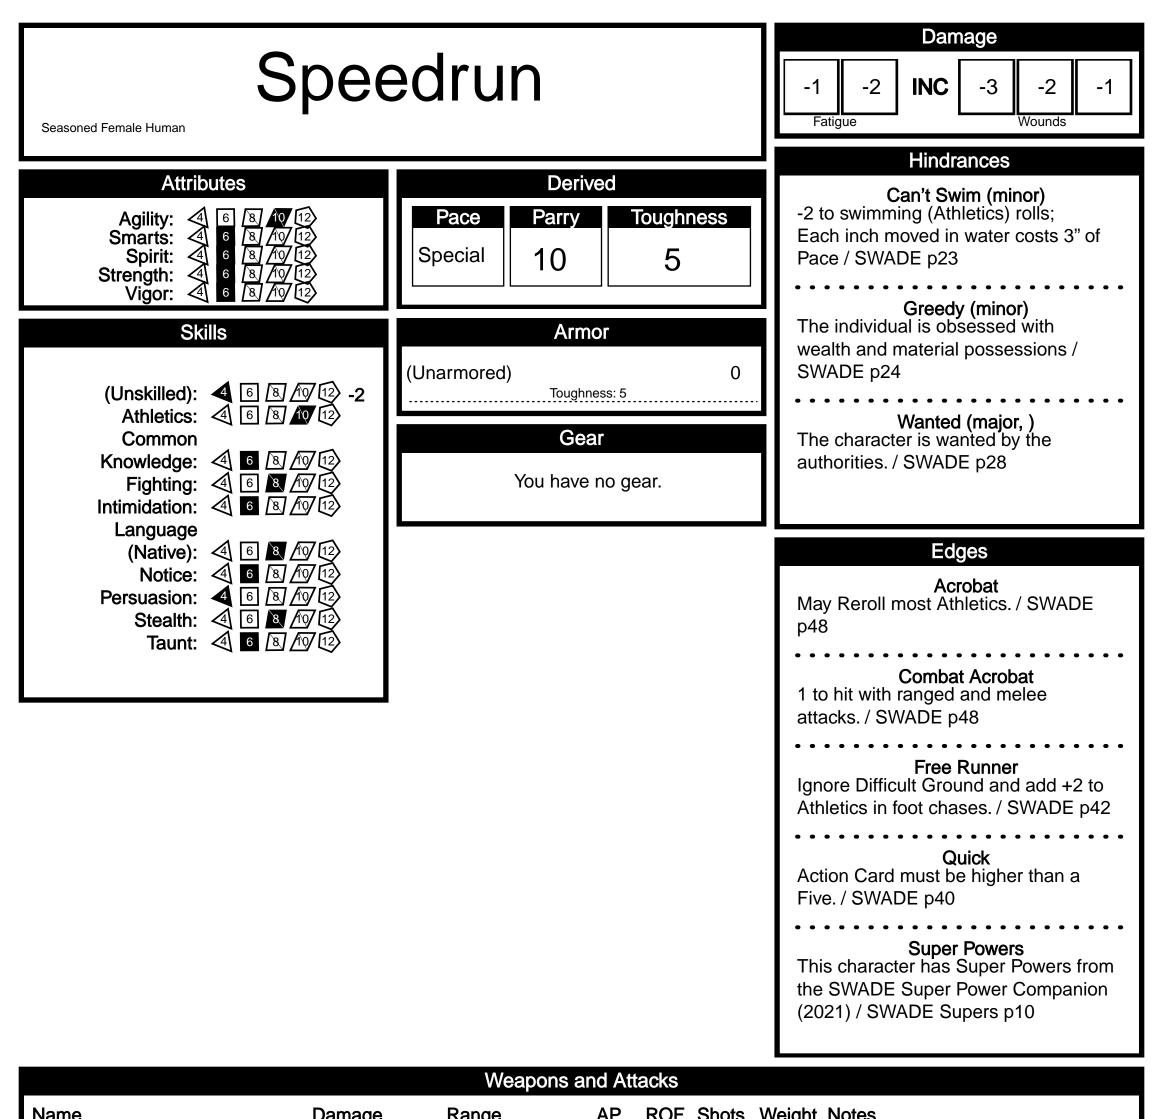

| Indinio                    | Damago | rungo | 7.4 |   | Chicle | Hoigin | 1000                       |
|----------------------------|--------|-------|-----|---|--------|--------|----------------------------|
| Unarmed                    | Str    | Melee | 0   | - | -      | 0      | Innate Attack              |
| Melee Attack (Generic) (1) | Str+d6 | Melee | 0   | - | -      | 0      | Innate Attack, Super Power |

|                                                                                                                                                                                                    | Special Abilities | Advances                                                                           |  |  |  |
|----------------------------------------------------------------------------------------------------------------------------------------------------------------------------------------------------|-------------------|------------------------------------------------------------------------------------|--|--|--|
| Languages Known<br>Native (native, d8)                                                                                                                                                             |                   |                                                                                    |  |  |  |
| <b>Speed (3)</b><br>Pace 45 (30 MPH) / SWADE Supers p84                                                                                                                                            |                   | <ul> <li>2 Edge: Acrobat</li> <li>3 Edge: Free Runner</li> <li>Seasoned</li> </ul> |  |  |  |
| <b>Parry (4)</b><br>+4 Parry / SWADE Supers p78                                                                                                                                                    |                   | 4 Edge: Combat Acrobat                                                             |  |  |  |
| Melee Attack (Generic) (1)<br>- Can "charge up" her attack form as a limited action<br>to the first damage roll made in next action (or +1d1)<br>with an All Out Attack (page 30) / SWADE Supers p | ) if combined     | ••••••••                                                                           |  |  |  |
| Push<br>Everyone in a Cone Template is Distracted (knocked back on a raise) Selective (1) / SWADE Supers p80                                                                                       |                   |                                                                                    |  |  |  |
| Awareness (1)<br>Ignores 1 point of attack penalties / SWADE Supers                                                                                                                                | p53               |                                                                                    |  |  |  |