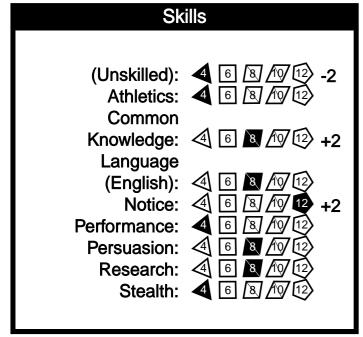

| when resisting Taunt attacks. / SWADE p28   |
|---------------------------------------------|
| Edges                                       |
| Alertness<br>+2 to Notice tests / SWADE p37 |

Scholar +2 to any one "knowledge" skill. /

SWADE p49

susceptible to personal attacks. As a Minor Hindrance, he subtracts two

|   | Advances             |
|---|----------------------|
| 1 | Novice Edge: Scholar |
|   |                      |

| Weapons and Attacks |        |       |    |     |       |        |               |
|---------------------|--------|-------|----|-----|-------|--------|---------------|
| Name                | Damage | Range | AP | ROF | Shots | Weight | Notes         |
| Unarmed             | Str    | Melee | 0  | -   | -     | 0      | Innate Attack |
|                     |        |       |    |     |       |        |               |
|                     |        |       |    |     |       |        |               |
|                     |        |       |    |     |       |        |               |
|                     |        |       |    |     |       |        |               |
|                     |        |       |    |     |       |        |               |
|                     |        |       |    |     |       |        |               |
|                     |        |       |    |     |       |        |               |
|                     |        |       |    |     |       |        |               |

|                                         | Special Abilities |  |
|-----------------------------------------|-------------------|--|
| Languages Known<br>English (native, d8) |                   |  |