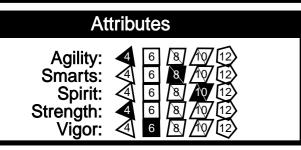

## Francesca St. Croix

Backpack

L (empty)

Wealth: \$700

Novice Female Human, Schoolgirl

| Derived |           |  |  |  |  |
|---------|-----------|--|--|--|--|
| Parry   | Toughness |  |  |  |  |
| 6 2     |           |  |  |  |  |
|         | Parry 2   |  |  |  |  |

|                                         | Special Abilities |  |
|-----------------------------------------|-------------------|--|
| Languages Known<br>English (native, d8) |                   |  |